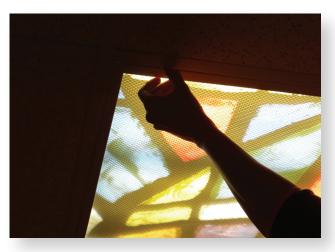

**Step 3:** Place your Apollo Design-Scapes® artwork side down on top of the plastic diffuser cover. There is no need to remove the diffuser panel.

**Step 4:** Gently raise the frame and lock in tabs.