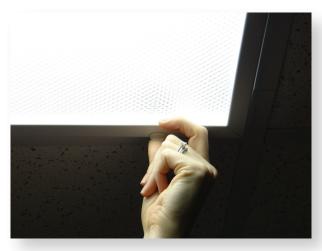

## **Installation Instructions:**

**Step 1:** Open the tabs on your fluorescent light to unlock the frame. (This may require a screwdriver.)

**Step 2:** Gently lower the frame. It is connected to the opposite side and should swing downward.