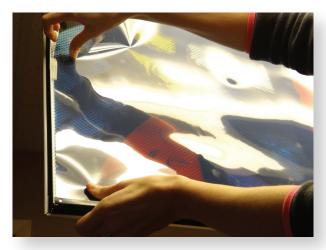

**Step 3:** Place your Apollo Design-Scapes® artwork side down on top of the plastic diffuser cover. There is no need to remove the diffuser panel.

**Step 4:** Gently raise the frame and lock in tabs.