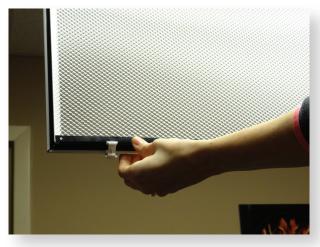

## **Installation Instructions:**

**Step 1:** Open the tabs on your fluorescent light to unlock the frame. (This may require a screwdriver.)

**Step 2:** Gently lower the frame. It is connected to the opposite side and should swing downward.