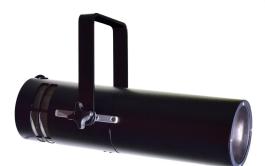

## **Apollo GoboPro+ LED Outdoor Profile**

The Apollo GoboPro+ LED Outdoor Profile brings gobo projection outdoors. This fixture projects static or rotating gobo patterns with high output and fantastic optical clarity. Any of the 3,400+ patterns in the Apollo Gobo Collection or a custom pattern can be projected. The IP65 Outdoor Suitable rating makes this fixture ideal for installations where weather is a factor.

| Mechanical |                                                                          |
|------------|--------------------------------------------------------------------------|
| Dimensions | 13.4"L x 9.8"H x 5.5"W x 3.9"Ø<br>(340mm L x 250mm H x 140mm W x 100mmØ) |
| Weight     | 3.5 lbs. (1.6kg)                                                         |
| Front      | Tamper Resistant Plexiglass                                              |
| Finish     | Black (White available upon request)                                     |
|            |                                                                          |