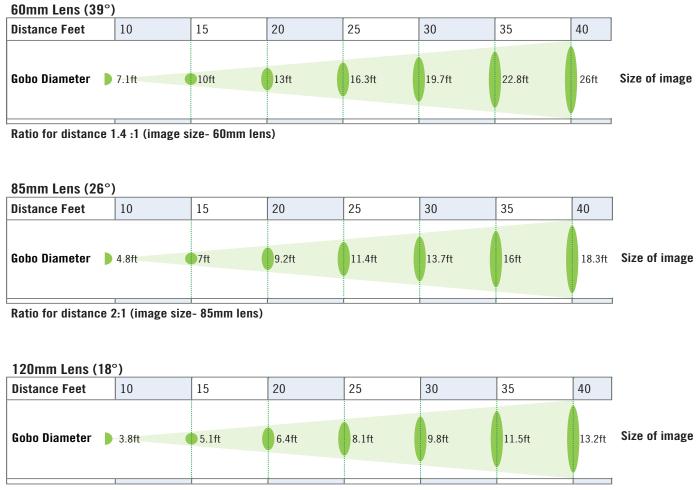

| LED/Optics          |                                                                                                                                      |
|---------------------|--------------------------------------------------------------------------------------------------------------------------------------|
| Lumens              | 3520 lm                                                                                                                              |
| Color Temperature   | 7750K                                                                                                                                |
| Foot Candles        | 640                                                                                                                                  |
| CRI                 | 78                                                                                                                                   |
| Gobo Image          | Project Static and/or Rotating Gobo Patterns.<br>Choose From Over 3,400 Patterns in the Apollo Gobo<br>Collection or a Custom Image. |
| Gobo Size           | Static: IA 36mm, 44mm OD ; Rotating: IA 36mm, OD 49.70                                                                               |
| Lens (not included) | 39°(60mm), 26°(85mm), 18°(120mm)                                                                                                     |
| Focus               | Manual                                                                                                                               |

## Apollo GoboPro+ LED Outdoor Profile

Ratio for distance 2.9:1 (image size- 120mm lens)