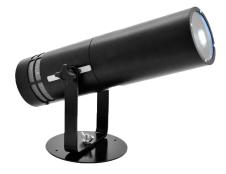

## **Apollo GoboPro+ LED Outdoor Profile**

The Apollo GoboPro+ LED Outdoor Profile brings gobo projection outdoors. This fixture projects static or rotating gobo patterns with high output and fantastic optical clarity. Any of the 3,400+ patterns in the Apollo Gobo Collection or a custom pattern can be projected. The IP65 Outdoor Suitable rating makes this fixture ideal for installations where weather is a factor.

| Mechanical |                                                                          |
|------------|--------------------------------------------------------------------------|
| Dimensions | 13.4"L x 9.8"H x 5.5"W x 3.9"Ø<br>(340mm L x 250mm H x 140mm W x 100mmØ) |
| Weight     | 3.5 lbs. (1.6kg)                                                         |
| Front      | Tamper Resistant Plexiglass                                              |
| Finish     | Black (White available upon request)                                     |
|            |                                                                          |