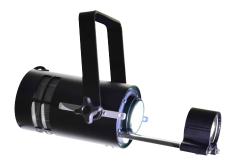

## **Apollo GoboPro+ LED Outdoor Profile**

The Apollo GoboPro+ LED Outdoor Profile brings gobo projection outdoors. This fixture projects static or rotating gobo patterns with high output and fantastic optical clarity. Any of the 3,400+ patterns in the Apollo Gobo Collection or a custom pattern can be projected. The IP65 Outdoor Suitable rating makes this fixture ideal for installations where weather is a factor.

| Mechanical |                                                                          |
|------------|--------------------------------------------------------------------------|
| Dimensions | 13.4"L x 9.8"H x 5.5"W x 3.9"Ø<br>(340mm L x 250mm H x 140mm W x 100mmØ) |
| Weight     | 3.5 lbs. (1.6kg)                                                         |
| Front      | Tamper Resistant Plexiglass                                              |
| Finish     | Black (White available upon request)                                     |
|            |                                                                          |