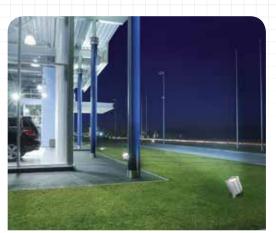

## **Unique Lighting Solutions**

The AVERE® 6 PAR 38 is proudly built in the U.S.A. from machined aircraft-grade aluminum. The fixture delivers flexibility with the ability to use any standard or wireless PAR 38 bulb, the option of an Edison or GU24 base, and the IP65, UL Outdoor Rating. This versatility plus the superior build quality sets this striking fixture apart.