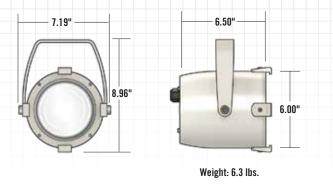

## **Unique Lighting Solutions**

The AVERE® 6 PAR 38 is proudly built in the U.S.A. from machined aircraft-grade aluminum. The fixture delivers flexibility with the ability to use any standard or wireless PAR 38 bulb, the option of an Edison or GU24 base, and the IP65, UL Outdoor Rating. This versatility plus the superior build quality sets this striking fixture apart.

## **Fixture Features:**

- PAR 38
- Base: E26 Screw or GU24 Pin
- Max Bulb: 75W
- Composite Back Plate for Wireless Control of Bulbs
- IP65; UL Outdoor Rated, Locations 4 and 6 Suitable for Mount Within 1.2m of Ground
- Stainless Steel Hardware
- Machined Aircraft-grade Aluminum Housing
- Custom RAL Colors and Housing Design Available