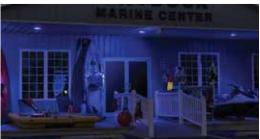

The KETRA bulb is an all-encompassing LED solution with the ability to render 90+ CRI white light, saturated colors and pastels from a fully mixed, single point source. KETRA's custom driver chip and optics incorporate closed-loop thermal and optical feedback. Each lamp is wirelessly controlled and individually addressable through KETRA's accompanying software.