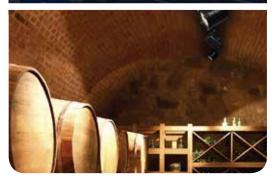

The KETRA bulb is an all-encompassing LED solution with the ability to render 90+ CRI white light, saturated colors and pastels from a fully mixed, single point source. KETRA's custom driver chip and optics incorporate closed-loop thermal and optical feedback. Each lamp is wirelessly controlled and individually addressable through KETRA's accompanying software.